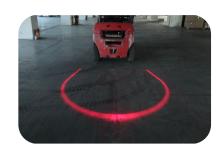

• 3 Year Warranty

**Function** Red Semi-Circle Beam

**Size** 117mm x 93mm x 111mm

**Voltage** Multivolt 10-80

LED Qty

Cable25cm FixedLensPolycarbonateHousingAluminium

@10V @94V

**Draw** 0.90A 0.18A