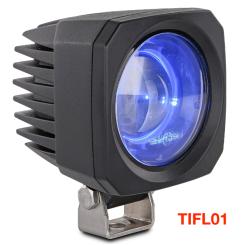

EMC/R10 Approved

IP67

3 Year Warranty

• 4.5m Light Projection

• Improved Safety

• Small Compact Designs

• IP67 Rated

• 3 Year Warranty

**Function** Blue Square Beam

**Size** 76mm x 89mm x 74mm

**Voltage** Multivolt 10-94

LED Qty 4

Cable45cm FixedLensPolycarbonateHousingAluminium

@10V @94V

**Draw** 0.87A 0.12A













### **Fitting Instructions**

EMC/R10 Approved

IP67

3 Year Warranty

• 4.5m Light Projection

• Improved Safety

• Small Compact Designs

• IP67 Rated

• 3 Year Warranty

**Function** Red Square Beam

**Size** 76mm x 89mm x 74mm

**Voltage** Multivolt 10-94

LED Qty 4

Cable45cm FixedLensPolycarbonateHousingAluminium

@10V @94V

**Draw** 0.67A 0.09A



TIFL02









### **Fitting Instructions**

EMC/R10 Approved

IP67

3 Year Warranty

• 4.5m Light Projection

• Improved Safety

• Small Compact Designs

• IP67 Rated

• 3 Year Warranty

**Function** Red Line Beam

**Size** 76mm x 73mm x 73mm

**Voltage** Multivolt 10-94

LED Qty 3

Cable45cm FixedLensPolycarbonateHousingAluminium

@10V @94V

**Draw** 0.48A 0.06A













#### **Fitting Instructions**

EMC/R10 Approved

IP67