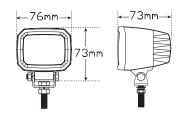

**Function** Blue Square Beam

**Size** 76mm x 89mm x 74mm

**Voltage** Multivolt 10-94

LED Qty 4

Cable45cm FixedLensPolycarbonateHousingAluminium

@10V @94V

**Draw** 0.87A 0.12A

• 3 Year Warranty

**Function** Red Square Beam

**Size** 76mm x 89mm x 74mm

**Voltage** Multivolt 10-94

LED Qty 4

Cable45cm FixedLensPolycarbonateHousingAluminium

@10V @94V

**Draw** 0.67A 0.09A

• 3 Year Warranty

**Function** Red Line Beam

**Size** 76mm x 73mm x 73mm

**Voltage** Multivolt 10-94

LED Qty 3

Cable45cm FixedLensPolycarbonateHousingAluminium

@10V @94V

**Draw** 0.48A 0.06A