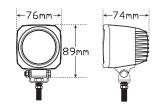

• 3 Year Warranty

**Function** Red Square Beam

**Size** 76mm x 89mm x 74mm

**Voltage** Multivolt 10-94

LED Qty 4

Cable45cm FixedLensPolycarbonateHousingAluminium

@10V @94V

**Draw** 0.67A 0.09A