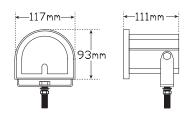

• 3 Year Warranty

**Function** Red Semi-Circle Beam

**Size** 117mm x 93mm x 111mm

**Voltage** Multivolt 10-80

LED Qty

Cable25cm FixedLensPolycarbonateHousingAluminium

@10V @94V

**Draw** 0.90A 0.18A