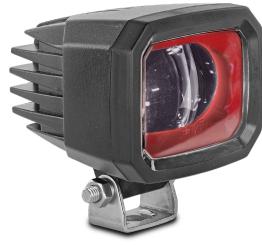

• 3 Year Warranty

**Function** Red Square Beam

**Size** 76mm x 89mm x 74mm

**Voltage** Multivolt 10-94

LED Qty 4

Cable45cm FixedLensPolycarbonateHousingAluminium

@10V @94V

**Draw** 0.67A 0.09A

TIFL02