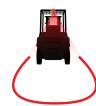

• 3 Year Warranty

**Function** Red Semi-Circle Beam

**Size** 117mm x 93mm x 111mm

**Voltage** Multivolt 10-80

LED Qty

Cable25cm FixedLensPolycarbonateHousingAluminium

@10V @94V

**Draw** 0.90A 0.18A