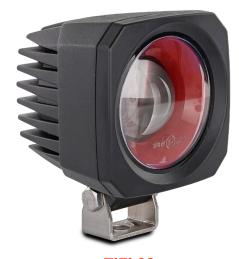

• 3 Year Warranty

**Function** Red Square Beam

**Size** 76mm x 89mm x 74mm

**Voltage** Multivolt 10-94

LED Qty 4

Cable45cm FixedLensPolycarbonateHousingAluminium

@10V @94V

**Draw** 0.67A 0.09A