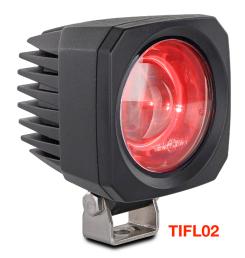

• 3 Year Warranty

**Function** Red Square Beam

**Size** 76mm x 89mm x 74mm

**Voltage** Multivolt 10-94

LED Qty 4

Cable45cm FixedLensPolycarbonateHousingAluminium

@10V @94V

**Draw** 0.67A 0.09A

TIFL02