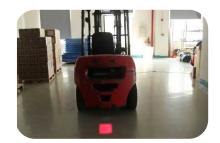

• 3 Year Warranty

**Function** Red Square Beam

**Size** 76mm x 89mm x 74mm

**Voltage** Multivolt 10-94

LED Qty 4

Cable45cm FixedLensPolycarbonateHousingAluminium

@10V @94V

**Draw** 0.67A 0.09A