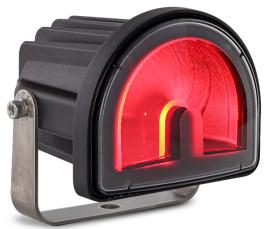

• 3 Year Warranty

**Function** Red Semi-Circle Beam

**Size** 117mm x 93mm x 111mm

**Voltage** Multivolt 10-80

LED Qty

Cable25cm FixedLensPolycarbonateHousingAluminium

@10V @94V

**Draw** 0.90A 0.18A