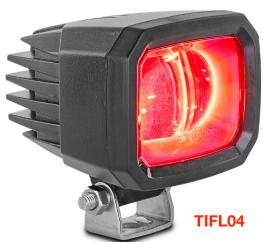

• 3 Year Warranty

**Function** Red Line Beam

**Size** 76mm x 73mm x 73mm

**Voltage** Multivolt 10-94

LED Qty 3

Cable45cm FixedLensPolycarbonateHousingAluminium

@10V @94V

**Draw** 0.48A 0.06A