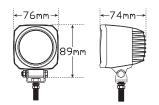

**Function** Blue Square Beam

**Size** 76mm x 89mm x 74mm

**Voltage** Multivolt 10-94

LED Qty 4

Cable45cm FixedLensPolycarbonateHousingAluminium

@10V @94V

**Draw** 0.87A 0.12A