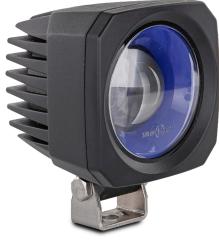

**Function** Blue Square Beam

**Size** 76mm x 89mm x 74mm

**Voltage** Multivolt 10-94

LED Qty 4

Cable45cm FixedLensPolycarbonateHousingAluminium

@10V @94V

**Draw** 0.87A 0.12A