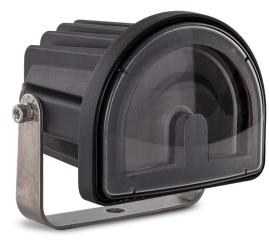

• 3 Year Warranty

**Function** Red Semi-Circle Beam

**Size** 117mm x 93mm x 111mm

**Voltage** Multivolt 10-80

LED Qty

Cable25cm FixedLensPolycarbonateHousingAluminium

@10V @94V

**Draw** 0.90A 0.18A